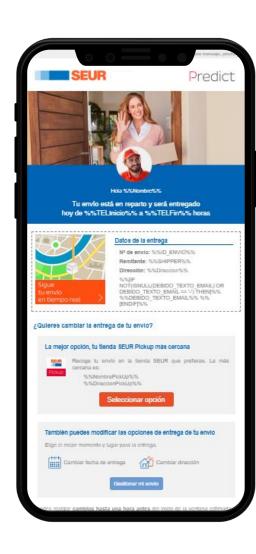

### Predict

Unique information and interactive delivery management allows consignees to track the exact time of arrival of their package.

#### On time

Find out the expected delivery window.

#### Live tracking

You can track the parcel live on a map.

### Change the delivery

You can change date and place of delivery.

#### Returns

You can return your parcel at your nearest Pickup point.