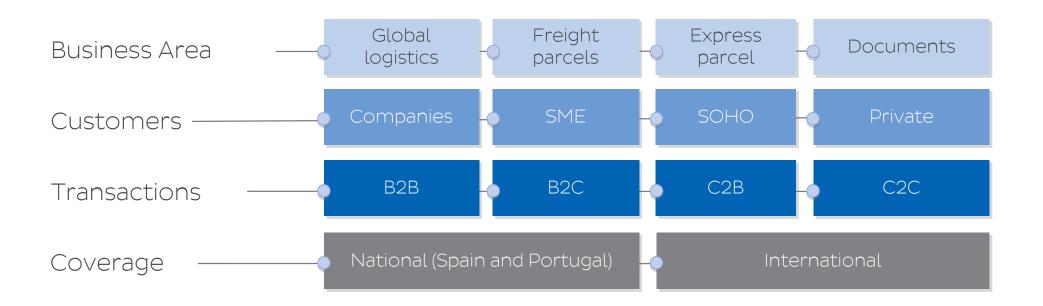

#### Reference company

- Pioneer company in the industry since 1942
- The structure with largest network in Spain and Portugal
- Multi-expert mindset
- International operational capacity provides service to 230 countries through the GeoPost network

#### DPDgroup

- Nº1 in Spain, UK, Poland, Estonia y Lithuania
- Nº1 in B2C, domestic parcel delivery and international road services
- Nº2 in Portugal, France, Austria and Latvia
- Nº2 in parcel services in Europe