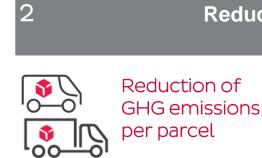

• Tour optimization for delivery vehicles

- Increase efficiency with
   Predict and Pickup
- Deployment of eco-fleet, fuel efficient & alternative solutions

Predict Pickup

-16%

of CO2 reduction per parcel by the end of 2016