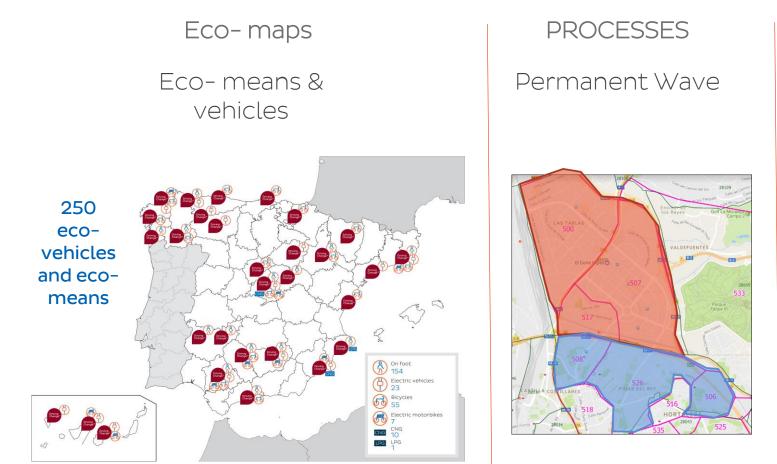

#### Urban logistic

#### ALTERNATIVE FLEET

- Nissan e-NV200 (electric)
   Renault Kangoo (electric)
   Nissan leaf (electric)
   Dual-fuel transformed van
- ✓ FREVUE (won Low Carbon Road
- Transport Initiative of the Year Award)

#### +8%

Eco-fleet Annual Objective LNH (LNG,CNG and Mega-Trucks) Transform current fleet to CNG Include new eco-vehicles

#### INFRASTRUCTURE

✓ 14 Micro Depots
✓ Madrid, Barcelona, Valencia, Córdoba
✓ Our own stores used as hubs