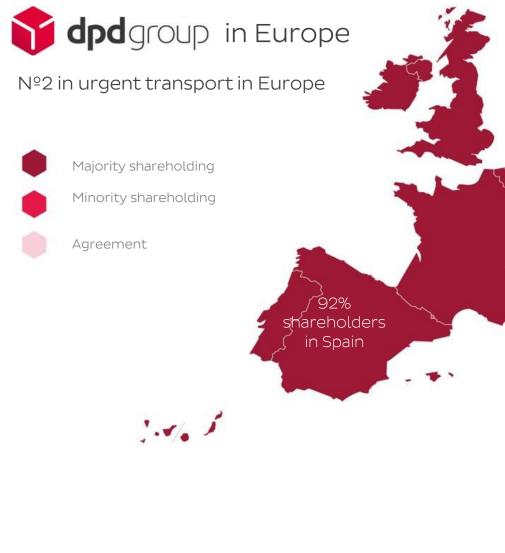

#### DPDgroup

- Nº1 in Spain, UK, Poland, Estonia y Lithuania
- Nº1 in B2C, domestic parcel delivery and international road services
- Nº2 in Portugal, France, Austria and Latvia
- Nº2 in parcel services in Europe