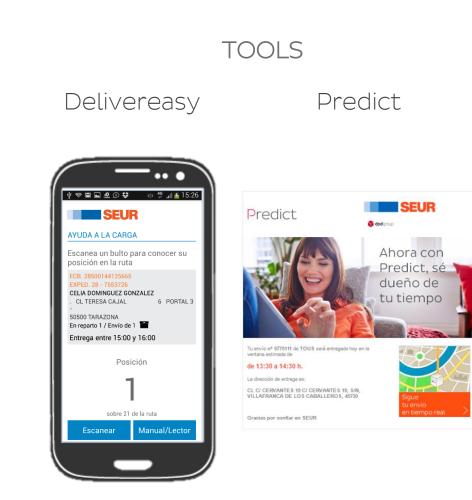

#### Predict

## Predict

- DPDgroup is the first network offering Predict service in Europe
- Benefits: pre-warning, 1 hour time interval, live tracking and inflight options
- Available in 22 countries

Available