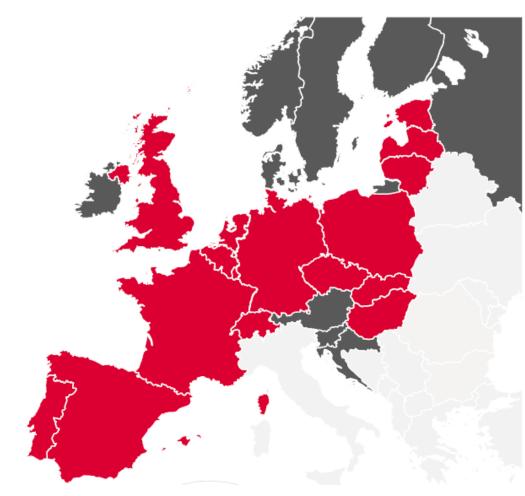

#### Pickup

Red de puntos Pickup 2017

Collaboration Pickup Points

Own pickup points

Pickup

Pickup Points in Europe

## 32.000

Countries covered by Pickup network

26

Parcels delivered per month through the Pickup network

### 5.000.000