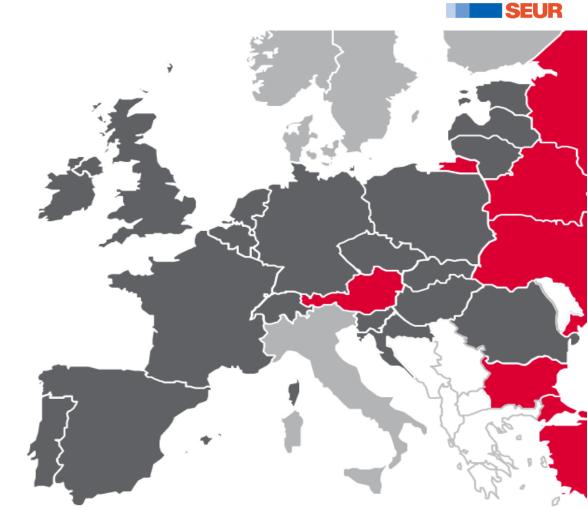

### Second in the european CEP market

**dpd**group

- #1 in Spain, UK, Poland, Estonia y Lithuania
- #1 in B2C, domestic parcel delivery and international road services
- #2 in Portugal, France, Austria and Latvia
- #2 in parcel services in Europe

### **Strong international development**

13% of the volumes

**18%** volume growth in 2016

### **150 million euros**

**10%** growth in 2016